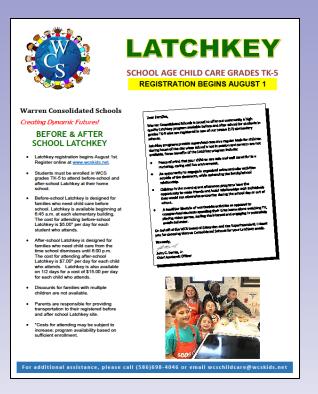

#### LATCHKEY, PRESCHOOL, AND WORLD OF FOURS

Registration:
Preschool and World of Fours begins April 1, 2023
Latchkey begins August 1, 2023

#### Currently at\*:

- Cromie
- Green Acres
- Harwood
- Jefferson
- Pearl Lean
- Siersma
- Wilkerson

Latchkey is available before AND/OR after school.

<sup>\*</sup>Locations subject to change