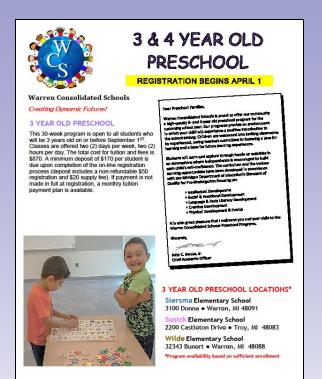

#### LATCHKEY, PRESCHOOL, AND WORLD OF FOURS

Registration:
Preschool and World of Fours begins April 1, 2023
Latchkey begins August 1, 2023