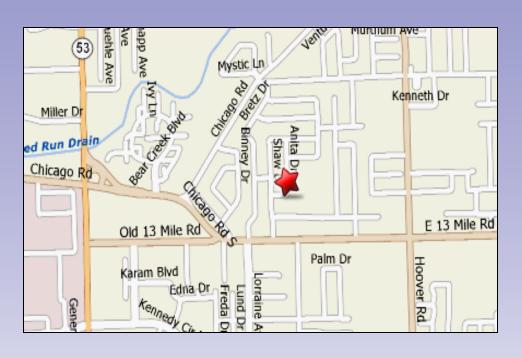

#### REGISTRATION LOCATION

#### **WCS Administration Building**

(EAST of Van Dyke (M-53), WEST of Hoover Road, and NORTH of 13 Mile Road)

Mondays, Tuesdays, Wednesdays, and Thursdays from 9:00-3:30pm

1-888-4WCS-KIDS (1-888-492-7543)

**WCS Administration Building** 

31300 Anita \* Warren Michigan 48093 \* (586) 825-2400