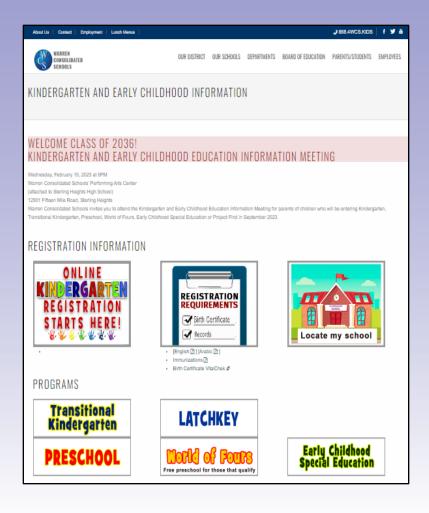

#### DISTRICT AND REGISTRATION INFORMATION

#### **District Website:**

#### www.wcskids.net

**Enrollment and Registration Information** 

**Translation** 

#### KINDERGARTEN WEBSITE

#### www/wcskids.net/classof2036