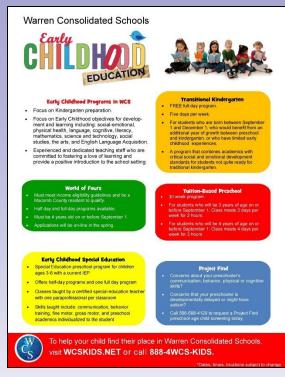

#### EARLY CHILDHOOD CURRICULUM

# All of our early childhood programs focus on:

- Kindergarten preparation
- Early childhood objectives
   for development, such as literacy,
   math skills, social emotional development,
   physical health, and the arts.

#### LATCHKEY, PRESCHOOL, AND WORLD OF FOURS

Registration:
Preschool and World of Fours begins April 1, 2023
Latchkey begins August 1, 2023